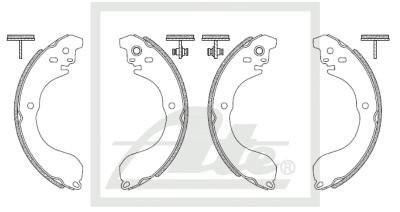

## Drawing Details of New Part Brake Shoe – Rear Product Dimensions Diameter – 228mm Width – 36.5mm Hand Brake Lever - No

| DIAMETER | WIDTH | LEVER | NOTES |
|----------|-------|-------|-------|
| 228      | 36.5  | NO    |       |

## Package Dimensions

Weight – 3416g L – 300mm W – 240mm

H – 100mm Barcode